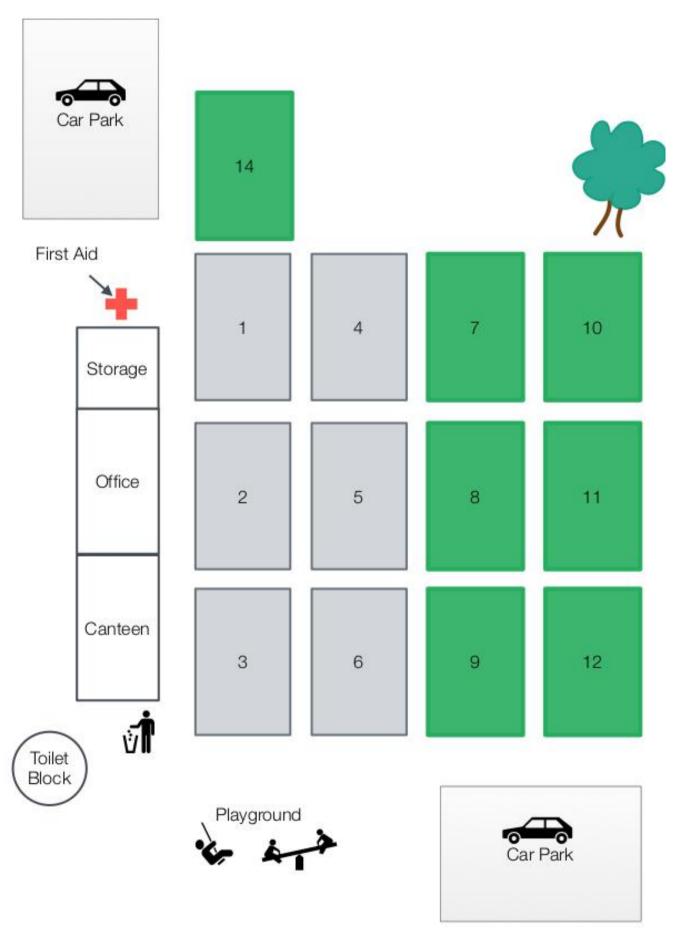

o ensure the start up handover is completed with the UPNA canteen coordinator correctly.

The final parents for the afternoon are not permitted to leave the canteen until the canteen coordinator or UPNA representative returns to the canteen. This ensures a full hand back and that any issues throughout the afternoon can be communicated effectively.

#### **Fundraiser Days**

Each club where they have requested to hold a fundraiser stall will be responsible for set up and clean up of the area next to the canteen. Tables are available from the equipment room. Should a club wish to hold other fundraiser activities for selling food other than the regular "cake-stall" or BBQ, permission must be sought from the UPNA committee PRIOR to the fundraiser day.







## **UPNA FACILITIES AND COURTS**









## **ROUND 1- SATURDAY MARCH 21st**

| Time    | Court   | Team                  |       | Team               |                        |
|---------|---------|-----------------------|-------|--------------------|------------------------|
|         |         |                       |       |                    |                        |
| 1pm     | Netta W | /hite - Play Modified | Netta | Rules              |                        |
|         | 8       | Racoons               | VS    | Supaheroes         |                        |
|         | 9       | Cool Cats             | VS    | Supanovas          | Netta umpire their own |
|         | 10      | Petals                | VS    | Blossoms           | games.                 |
|         | 11      | Wedgetails            | VS    | S